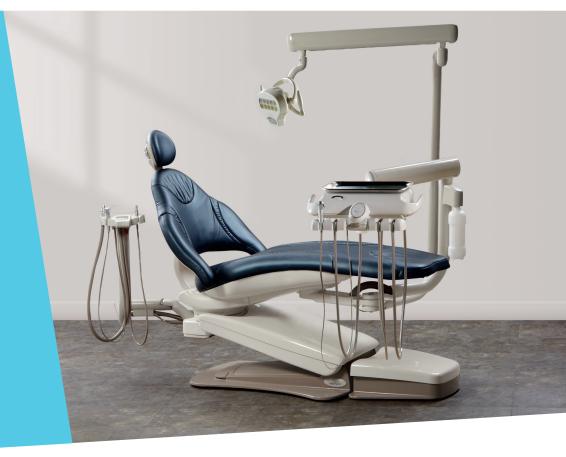

# Procenter Instrument Delivery Promotion

Create an operatory specially crafted for ergonomics, safety and performance.

## START SAVING **V**

Purchase any Midmark dental chair and receive

15% off

a Procenter Delivery System.

#### **ELIGIBLE PRODUCTS**

All Elevance<sup>®</sup>, UltraComfort<sup>®</sup>, and UltraTrim<sup>®</sup> chair models and all Procenter 153600 and 153678 delivery system models.