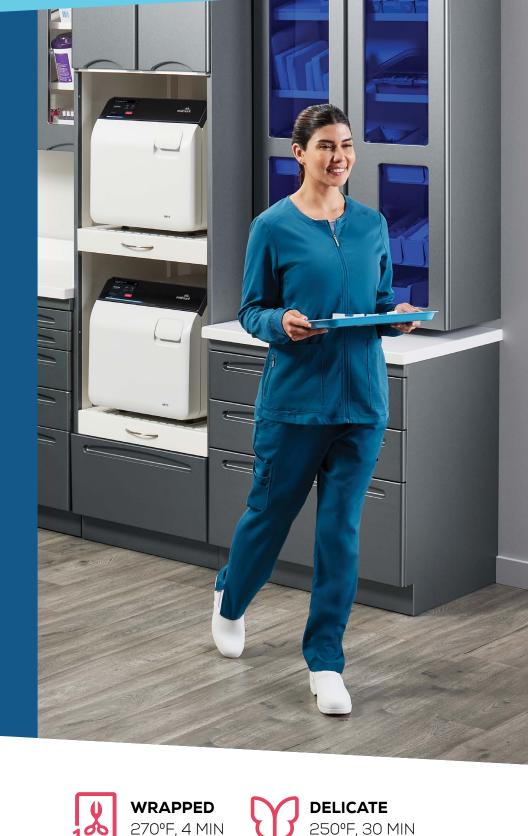

# preset cycles to meet both the CDC and

for wrapped instruments.

**MORE CYCLE OPTIONS** Simplify clinical workflow with dynamic-airremoval steam sterilizers that provide unique

AAMI sterilization cycle recommendations

270°F, 4 MIN

**WRAPPED** 

**UNWRAPPED** 

270°F, 3 MIN

\*\*These cycles are not FDA-cleared, and validation of the sterility of items processed using a custom cycle is the responsibility of the user.

250°F-275°F, 3 MIN-45 MIN