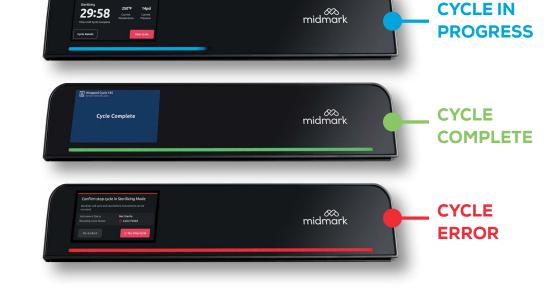

### **AUDIO + VISUAL INDICATORS** Determine cycle status—cycle in progress,

cycle complete and cycle error—from a distance with a progressing color-coded LED light bar, large cycle-countdown clock and audible cues.