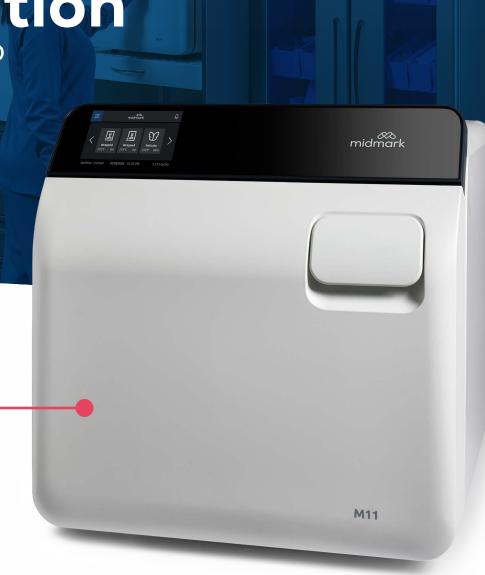

### **5-INCH TOUCHSCREEN**

Navigate setup with a clear, graphical display you can utilize while wearing gloves.