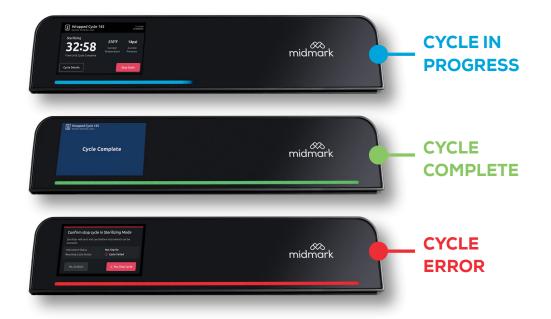

## AUDIO + VISUAL INDICATORS

Determine cycle status—cycle in progress, cycle complete and cycle error—from a distance with a progressing color-coded LED light bar, large cycle-countdown clock and audible cues.