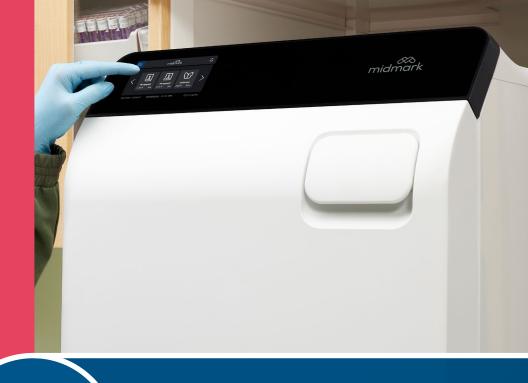

### **3 LANGUAGES**

Select English, French or Spanish for your preferred display language.

### LIGHTER, LARGER TRAYS Increase usable space with a

larger but lighter tray than previous models.

**5-INCH TOUCHSCREEN** 

Navigate setup with a clear,

utilize while wearing gloves.

graphical display you can