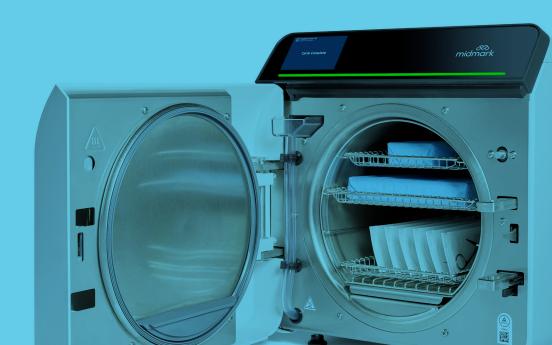

### LIGHTER, LARGER TRAYS Increase usable space with a

larger but lighter tray than previous models.

**5-INCH TOUCHSCREEN** 

Navigate setup with a clear,

utilize while wearing gloves.

graphical display you can

## **MORE CYCLE OPTIONS**

Simplify clinical workflow with dynamic-airremoval steam sterilizers that provide unique preset cycles to meet both the CDC and AAMI sterilization cycle recommendations

**DELICATE** 250°F, 30 MIN

## for wrapped instruments.

\*These cycles are not FDA-cleared, and validation of the sterility of items processed using a custom cycle is the responsibility of the user.