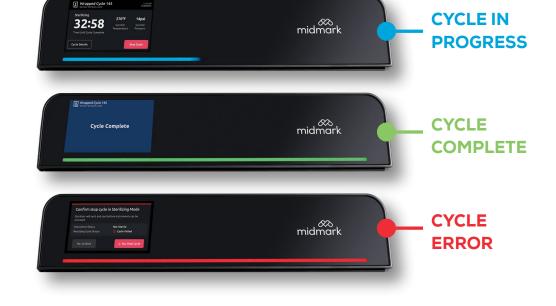

#### **AUDIO + VISUAL INDICATORS** Determine cycle status—cycle in progress,

cycle complete and cycle error—from a distance with a progressing color-coded LED light bar, large cycle-countdown clock and audible cues.