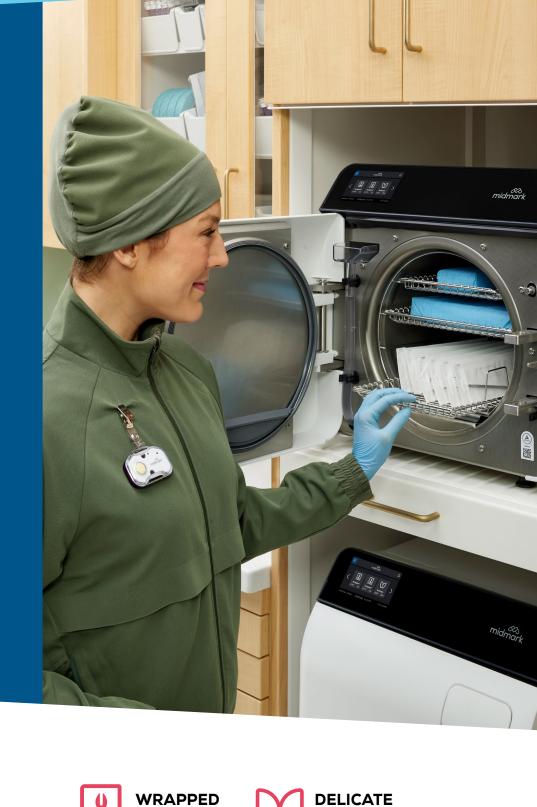

LED light bar, large cycle-countdown clock and audible cues.





### **DOCUMENTATION** Help save time, simplify

**TIME-SAVING** 

staff training and build instrument processing confidence with automated mechanical monitoring and chemical indicator reporting.



### **AUTO-DRAIN**

**OPTIONAL AUTOFILL +** 

cycle without burdening

### **Reduce Stress ONSCREEN GUIDANCE**



#### Improve safety with touchscreen prompts that lead your team

through a standardized process. **ON-DEVICE TUTORIALS** 



#### Reduce the burden of training with step-by-step tutorials.

STREAMLINED COMPLIANCE **RECORDKEEPING** 

Stay audit-ready with device reminders and notifications, user authentication, unlimited storage of routine care events for the life of the sterilizer, and automated cycle recordkeeping.



**MORE CYCLE OPTIONS** 

for wrapped instruments.

Simplify clinical workflow with dynamic-air-

preset cycles to meet both the CDC and

AAMI sterilization cycle recommendations

removal steam sterilizers that provide unique



### 270°F, 4 MIN



250°F, 30 MIN



**WRAPPED** 

275°F, 3 MIN



**UNWRAPPED** 



processed using a custom cycle is the responsibility of the user.

Midmark Steam Sterilizers are designed to help

**LEARN MORE** ▶

make instrument processing as easy and as automated as possible.