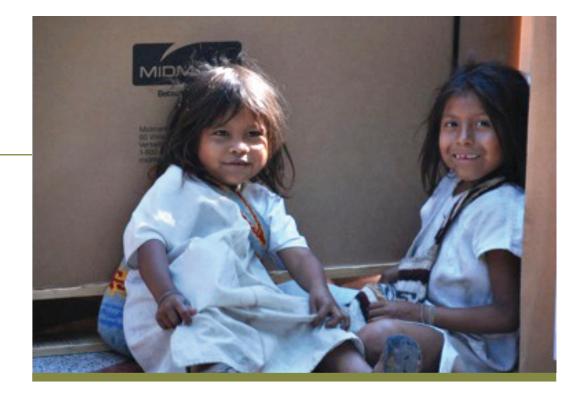

Midmark was pleased to donate medical exam tables in 2008 for a series of new clinics being built in the Andes mountain range of Columbia, South America, through TOMA (Tribal Outreach Medical Assistance).

## TOMA (Tribal Outreach Medical Assistance)

TOMA supports tribal health care centers among the 45,000 Arhuaco, Kogui and Wiwa people in the Sierra Nevada of Colombia. The current government has made this mountain range a priority for peace, health and ecology. TOMA is the only US medical and humanitarian foundation involved in supporting the healthcare of the tribes through the contribution of supplies, equipment and furnishings.