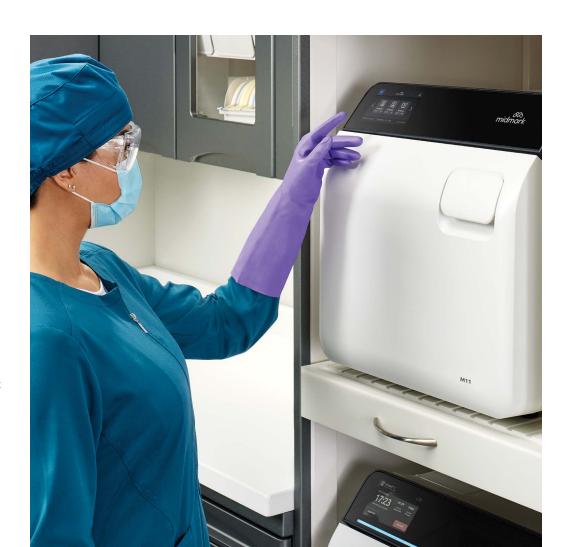

# Reduce stress and improve retention

Instrument processing is a highly regulated, time-consuming and labor-intensive task that can become a primary contributor to teammate stress and burnout. That's why we designed **Midmark® Steam Sterilizers** to help make instrument processing and adherence to clinical best practices as easy and as automated as possible.

## Steam Sterilizers

SIMPLIFY STERILIZATION AND GET YOUR TEAM BACK TO THE WORK THEY LOVE. CHOOSE TECHNOLOGY DESIGNED WITH THEM IN MIND.

Midmark Steam Sterilizers are designed with intuitive onscreen guidance, helpful notifications and step-by-step touchscreen prompts that can streamline compliance, cycle operation, and routine care. Save time, simplify teammate training and build instrument processing confidence with automated mechanical monitoring and chemical indicator reporting.