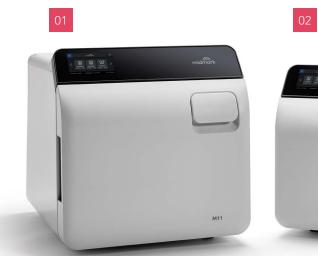

### 01 MIDMARK M11® STEAM STERILIZER

The 11" x 18" chamber makes the M11 one of the largest of any standard tabletop sterilizers on the market.