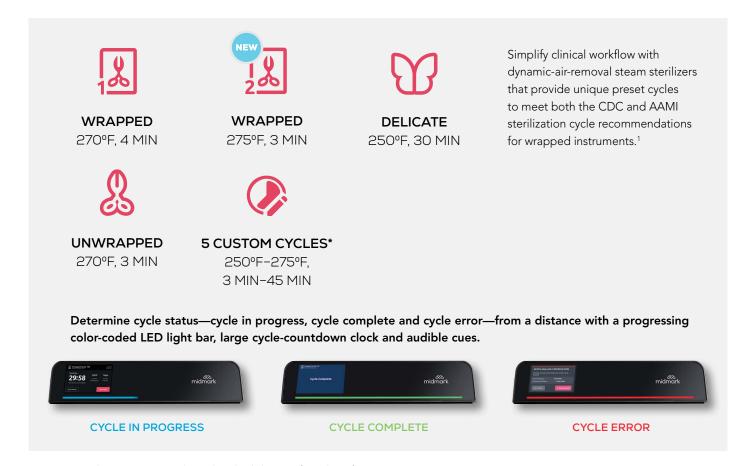

## Steam Sterilizers

SIMPLIFY STERILIZATION AND GET YOUR TEAM BACK TO THE WORK THEY LOVE. CHOOSE TECHNOLOGY DESIGNED WITH THEM IN MIND.

Midmark Steam Sterilizers are designed with intuitive onscreen guidance, helpful notifications and step-by-step touchscreen prompts that can streamline compliance, cycle operation, and routine care. Save time, simplify teammate training and build instrument processing confidence with automated mechanical monitoring and chemical indicator reporting.

#### **INTUITIVE USER INTERFACE:**

Navigate cycle setup and other processes with a clear, fingerprint-resistant 5-inch touchscreen you can utilize while wearing gloves. Choose a style—light or dark mode.

#### STREAMLINED COMPLIANCE RECORDKEEPING:

Stay audit-ready with device reminders and notifications, user authentication, unlimited storage of routine care events for the life of the sterilizer, and automated cycle recordkeeping.

SCAN TO VIEW VIDEO.

**DURABILITY:** Midmark sterilizers have been designed for durability, including an increased cycle life of 25,000 cycles thanks to a completely reengineered chamber. This enhanced durability can reduce the frequency of required maintenance by users and certified technicians by more than half.

## Midmark sterilizers are designed to help make instrument processing as easy and as automated as possible.

<sup>\*</sup> Custom cycles are not FDA cleared and validation of sterility of items processed using a custom cycle is the responsibility of the user.