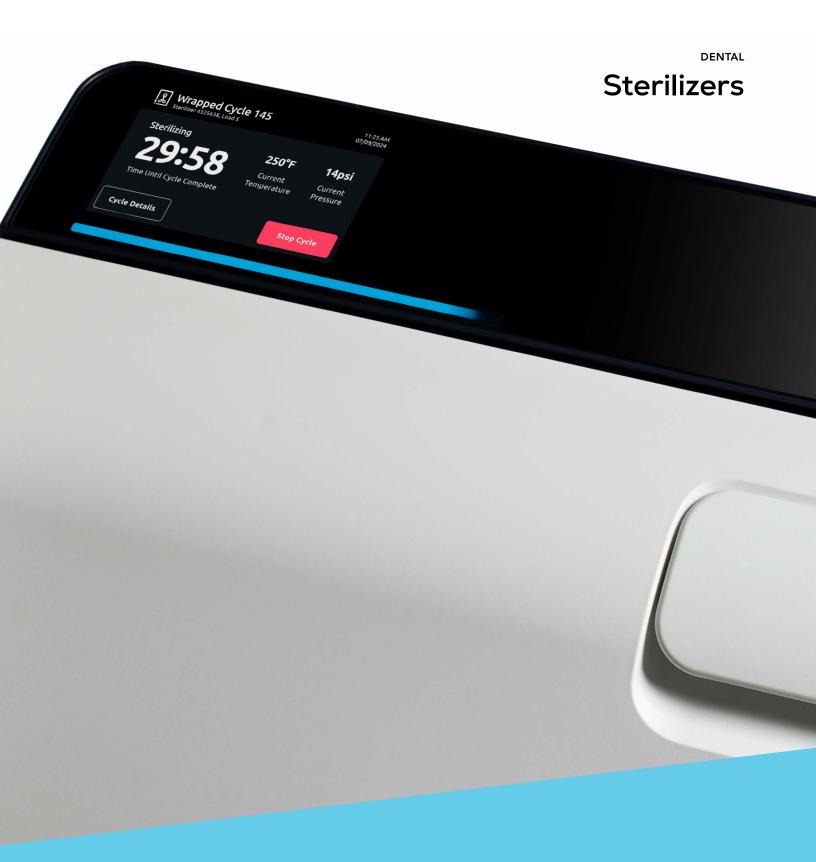

## Steam Sterilizers

SIMPLIFY STERILIZATION AND GET YOUR TEAM BACK TO THE WORK THEY LOVE. CHOOSE TECHNOLOGY DESIGNED WITH THEM IN MIND.

Midmark Steam Sterilizers are designed with intuitive onscreen guidance, helpful notifications and step-by-step touchscreen prompts that can streamline compliance, cycle operation, and routine care. Save time, simplify teammate training and build instrument processing confidence with automated mechanical monitoring and chemical indicator reporting.

#### **INTUITIVE USER INTERFACE:**

Navigate cycle setup and other processes with a clear, fingerprint-resistant 5-inch touchscreen you can utilize while wearing gloves. Choose a style—light or dark mode.