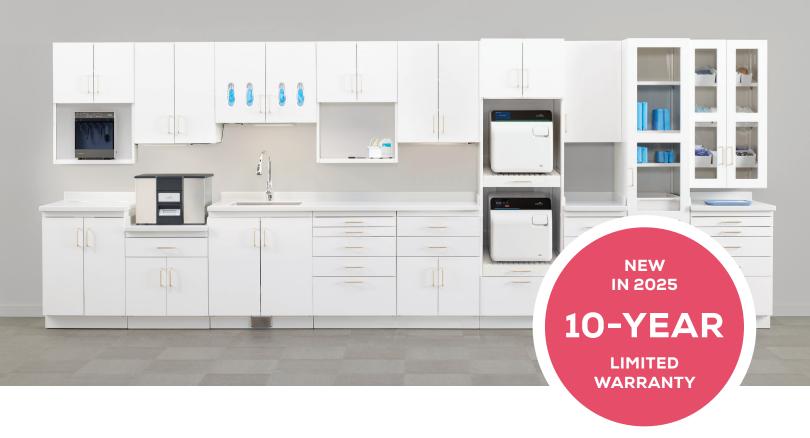

## **BUILT TO LAST**

Midmark Synthesis® and Artizan® Expressions cabinetry collections are designed specifically for the rigors of the dental environment. Crafted using durable materials, assembly and finishes, these cabinets can withstand moisture, stringent cleaning and constant use for decades of usability with a lasting like-new appearance your patients will appreciate.

## **DESIGNED FOR BETTER CARE**

Asepsis-friendly surfaces and design features like rounded interior drawer corners, seamless panels and antimicrobial handle options support infection prevention. The variety of layout, organization and finish options can enhance your unique style while improving clinical workflow and ergonomics for a better point of care experience.

## **QUALITY YOU CAN TRUST**

Invest confidently knowing Midmark has your back. As of January 1, 2025, all Midmark cabinetry comes with a **10-year limited warranty**—one of the longest dental cabinetry warranties on the market.