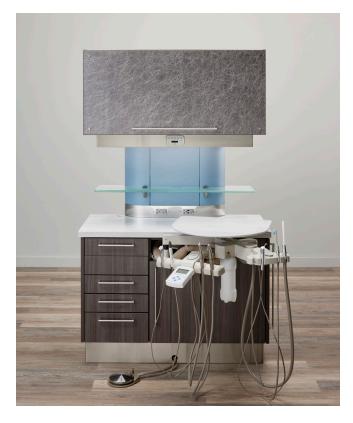

## **BUILT TO LAST**

Midmark Synthesis® and Artizan® Expressions cabinetry collections are designed specifically for the rigors of the dental environment. Crafted using durable materials, assembly and finishes, these cabinets can withstand moisture, stringent cleaning and constant use for decades of usability with a lasting like-new appearance your patients will appreciate.

## **DESIGNED FOR BETTER CARE**

Asepsis-friendly surfaces and design features like rounded interior drawer corners, seamless panels and antimicrobial handle options support infection prevention. The variety of layout, organization and finish options can enhance your unique style while improving clinical workflow and ergonomics for a better point of care experience.