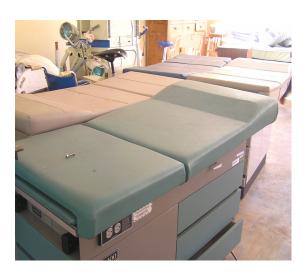

## Midmark Donates Exam Tables to Huruma Hospital in Tanzania.

Midmark was pleased to donate exam tables through Direct Relief International to Huruma Hospital, situated on the slopes of Mt. Kilimanjaro in Tanzania. The hospital is the main referral center for the district, serving a population of about 275,000.