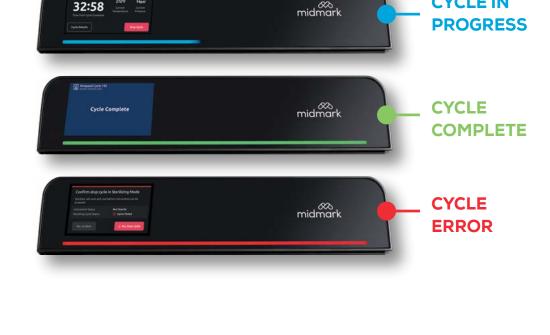

### Navigate setup with a clear,

**5-INCH TOUCHSCREEN** 

graphical display you can utilize while wearing gloves.

**CYCLE IN** 

#### **AUDIO + VISUAL INDICATORS** Determine cycle status—cycle

Improve Efficiency

in progress, cycle complete and cycle error—from a distance with a progressing color-coded LED light bar, large cycle-countdown clock and audible cues.