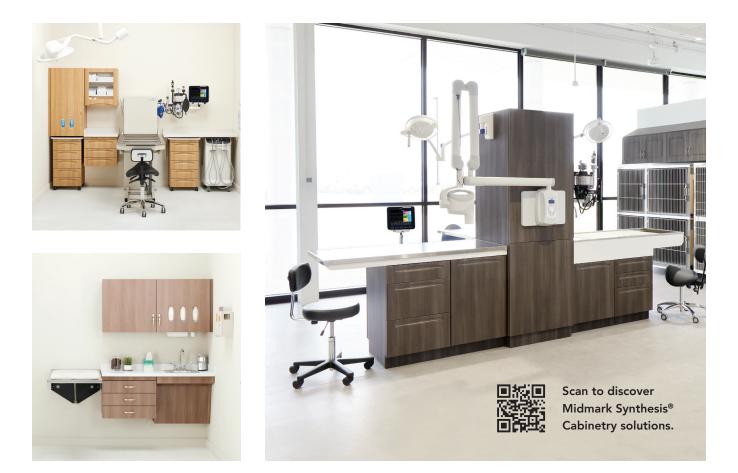

## Synthesis<sup>®</sup> Clinical-Grade Cabinetry

## **BUILT TO LAST**

Midmark Synthesis<sup>®</sup> cabinetry is designed specifically for the rigors of the veterinary environment. Crafted using durable materials, assembly and finishes, these cabinets can withstand moisture, stringent cleaning and constant use for decades of usability with a lasting like-new appearance to maximize your investment.

## **DESIGNED FOR BETTER CARE**

Asepsis-friendly surfaces and design features like rounded interior drawer corners, seamless panels and antimicrobial handle options support infection prevention. The variety of layout, organization and finish options can enhance your unique style while improving clinical workflow and ergonomics for a better point of care experience.

## QUALITY YOU CAN TRUST

Invest confidently knowing Midmark has your back. As of January 1, 2025, all Midmark cabinetry comes with a **10-year limited warranty**—one of the longest veterinary cabinetry warranties on the market.