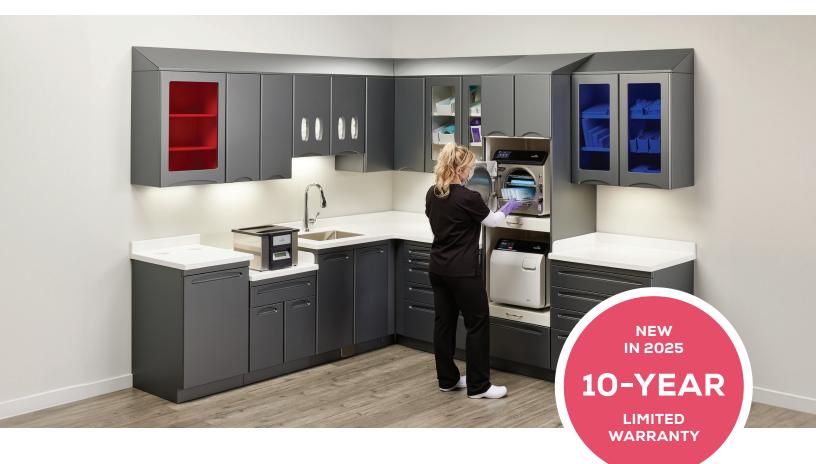

## Synthesis<sup>®</sup> Clinical-Grade Cabinetry

## **BUILT TO LAST**

Midmark Synthesis<sup>®</sup> cabinetry is designed specifically for the rigors of the veterinary environment. Crafted using durable materials, assembly and finishes, these cabinets can withstand moisture, stringent cleaning and constant use for decades of usability with a lasting like-new appearance to maximize your investment.

## **DESIGNED FOR BETTER CARE**

Asepsis-friendly surfaces and design features like rounded interior drawer corners, seamless panels and antimicrobial handle options support infection prevention. The variety of layout, organization and finish options can enhance your unique style while improving clinical workflow and ergonomics for a better point of care experience.

## QUALITY YOU CAN TRUST

Invest confidently knowing Midmark has your back. As of January 1, 2025, all Midmark cabinetry comes with a **10-year limited warranty**—one of the longest veterinary cabinetry warranties on the market.