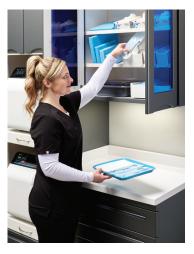

## **DESIGNED FOR BETTER CARE**

Asepsis-friendly surfaces and design features like rounded interior drawer corners, seamless panels and antimicrobial handle options support infection prevention. The variety of layout, organization and finish options can enhance your unique style while improving clinical workflow and ergonomics for a better point of care experience.