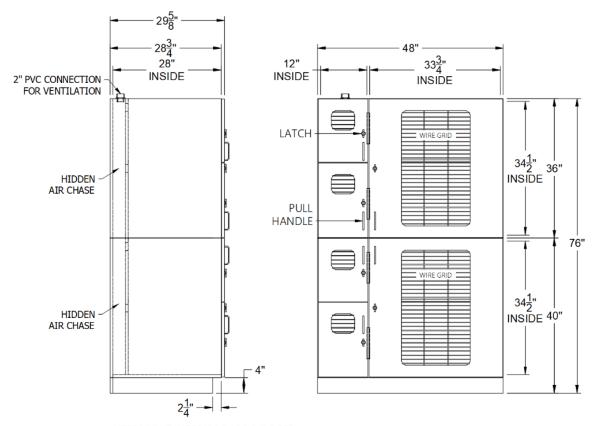

## **SPECIFICATIONS** LUXURY CAT CONDO -**48 INCH**

## Options:

- Available in Single or Double Stack configurations (Double Stack shown)
- Living area available on Left or Right of litter
- All doors available with wire grid or tempered glass
- Optional rear viewing window in living area
- Standard latch or keyed locks available
- Toe Kick or Caster base (Toe Kick shown)
- Vertical scuttles between upper and lower living units \*

LITTER UNIT INTERIORS ARE 24" DEEP

\*Only available in Double Stack configurations

NOTE: All dimensions are ± 1/8"