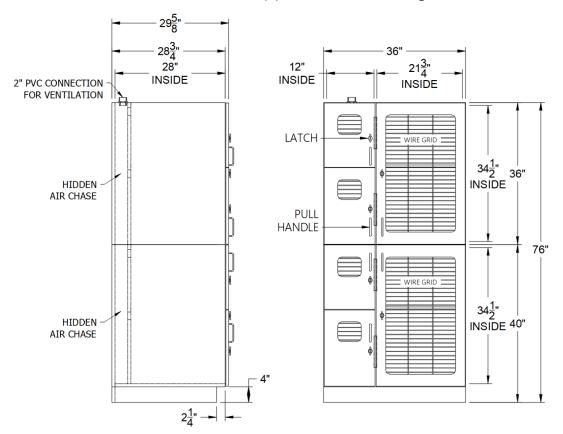

## **SPECIFICATIONS LUXURY CAT CONDO -**36 INCH

## Options:

- Available in Single or Double Stack configurations (Double Stack shown)
- Living area available on Left or Right of litter
- All doors available with wire grid or tempered glass
- Optional rear viewing window in living area
- Standard latch or keyed locks available
- Toe Kick or Caster base (Toe Kick shown)
- Vertical scuttles between upper and lower living units \*

LITTER UNIT INTERIORS ARE 24" DEEP

\*Only available in Double Stack configurations

NOTE: All dimensions are ± 1/8"