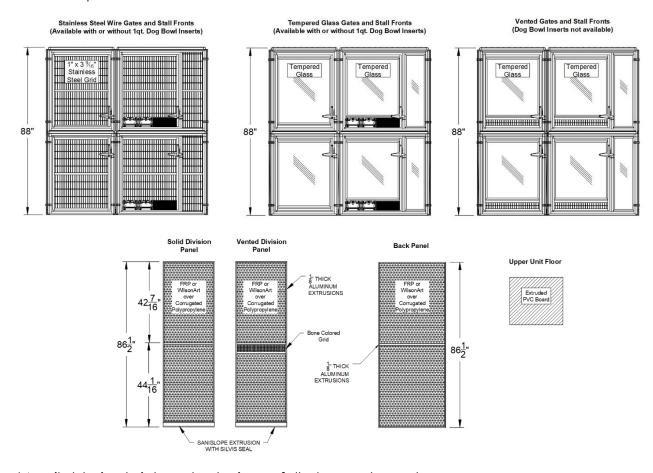

## Options:

- Gate material infill: Stainless steel wire grid, Glass, or Vented Glass
- Gate mounted 1 at. double bowl insert \*
- Panels material infill: FRP, WilsonArt, or Stainless Steel over Polypropylene core, or Tempered Glass
- Optional venting for division panels available
- Widths available in one-inch increments from 24" to 48" \*\*
- Depths available in six-inch increments from 36" to 48" \*\*

<sup>\*</sup>Available in stainless steel wire or full glass gates only.

**NOTE:** All dimensions are ± 1/8"

<sup>\*\*</sup>Custom sizes may be available upon request