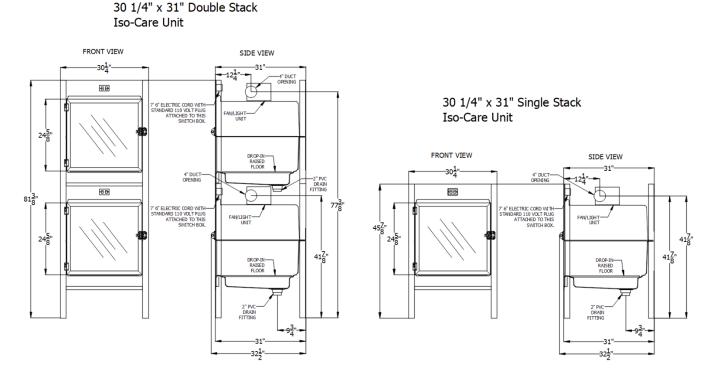

## SPECIFICATIONS SMALL ISO-CARE

**Options:** 

- Standard Left Hinge Doors
- Available in Single or Double Stack configurations

### Fan Specifications:

- Housing Dimensions: 8"x8 1/4" x5 3/4" high
- 50 CFM, 2.5 Sones, Static Pressure 0.10
- 100-WATT, Incandescent Light Bulb Type IC
- Plug-in, permanently lubricated motor
- UL Listed for use over bathtubs and showers (When connected to a GFCI protected branch circuit)
- Requires 15 AMP circuit

NOTE: All dimensions are ± 1/8"