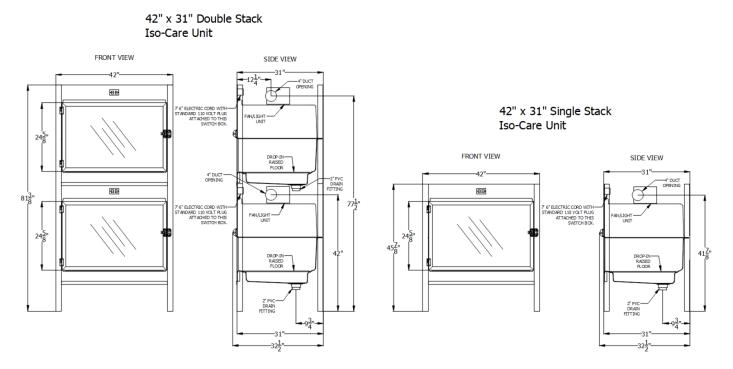

# SPECIFICATIONS LARGE ISO-CARE

### **Options:**

- Standard Left Hinge Doors
- Available in Single or Double Stack configurations

#### Fan Specifications:

- Housing Dimensions: 8"x8 1/4" x5 3/4" high
- 50 CFM, 2.5 Sones, Static Pressure 0.10
- 100-WATT, Incandescent Light Bulb Type IC
- Plug-in, permanently lubricated motor
- UL Listed for use over bathtubs and showers (When connected to a GFCI protected branch circuit)
- Requires 15 AMP circuit

NOTE: All dimensions are ± 1/8"