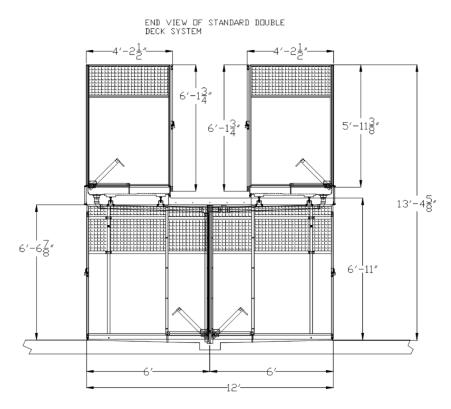

# SPECIFICATIONS BACK-TO-BACK DOUBLE DECK

### Options:

- Runs available in 36" or 48" widths
- Upper run depths are 24" smaller than the lower runs
- Gates are available in any standard Sani-Kennel configuration
- Optional Swing-Up Rest Benches and Gate mounted Dog Bowl Inserts
- Midmark does not supply plumbing from drain connection to facility sewer
- Midmark does not provide stairs or landing

### STAIRS AND LANDING PROVIDED BY OTHERS

NOTE: All dimensions are ± 1/8"