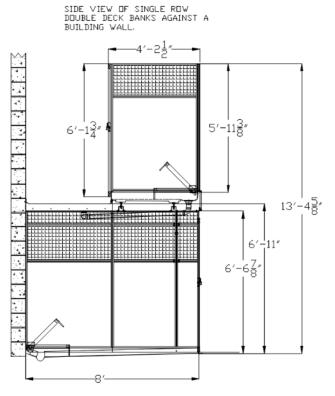

## SPECIFICATIONS SINGLE ROW DOUBLE DECK

#### Options:

- Runs available in 36" or 48" widths
- Upper run depths are 48" smaller than the lower runs
- Gates are available in any standard Sani-Kennel configuration
- Optional Swing-Up Rest Benches and Gate mounted Dog Bowl Inserts
- Midmark does not supply plumbing from drain connection to facility sewer
- Midmark does not provide stairs or landing

STAIRS AND LANDING PROVIDED BY OTHERS

NOTE: All dimensions are ± 1/8"